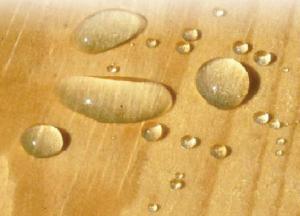

## **PRODUCT DESCRIPTION**

WATER SEAL NATURAL is a Premium Natural Stone, tile & Grout Sealer to give an invisible water repellent coating. Applied on natural stone, marble, brick, limestone and mortar joints, it will seal the surface to reduce staining and water absorption. It will not change the color of the stone and keeps the natural permeability.

### **Advantages**

- Economical & Easy to use
- Weather resistant protects stone, brick and tiles
- Non-flammable solution which causes to an invisible water repellent coating
- U. V. Resistant
- Superior Coverage