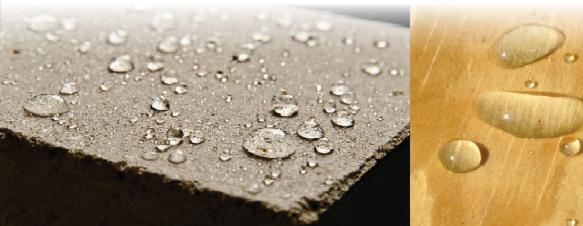

## **PRODUCT DESCRIPTION**

WATER SEAL NATURAL is a Premium Natural Stone, tile & Grout Sealer to give an invisible water repellent coating. Applied on natural stone, marble, brick, limestone and mortar joints, it will seal the surface to reduce staining and water absorption. It will not change the color of the stone and keeps the natural permeability.

### **Advantages**

- Economical & Easy to use
- Weather resistant protects stone, brick and tiles
- Non-flammable solution which causes to an invisible water repellent coating
- U. V. Resistant
- Superior Coverage