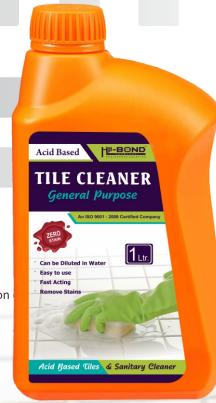

## **TILE CLEANER**

## PRODUCT DESCRIPTION

HI-BOND Tile Cleaner is a high quality rapid active cleaner and decreasing solution for use on tiles, bath tubs, wash basin and concrete etc. Whitish spot/layer as normally observed in the bathroom under plastic/metal buckets can be removed with ease. It may also be used as general purpose cleaner on other acid resistant surface.

## **Advantages**

- Powerful formula
- Fast acting
- Easy to apply
- Removes cement film
- Ideal for interior & exterior areas

Coverage: - Coverage depends on the porosity of the surface, stains, dilution

Packaging: - 1 Ltr.